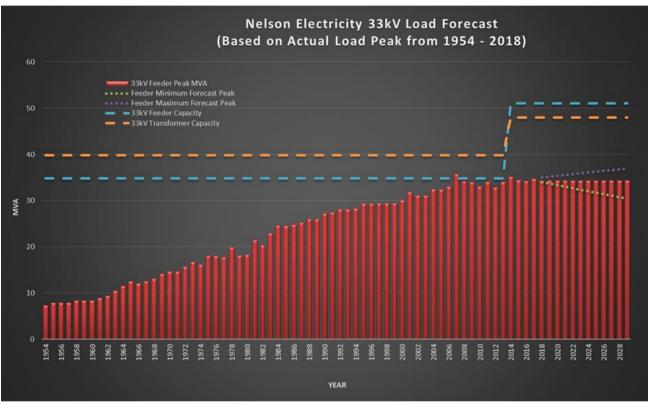

#### **SECTION 2 - Development Plan - Material Changes**

The Development Plan that is used as a basis for this AMP update is not materially different from that disclosed in the 2018 -2028 Asset Management Plan. This update is based on the peak demand (MW) remaining unchanged at 35MVA and kWh consumption remaining at current levels. The 2018-2019 year is tracking at 1.8% above previous year's volumes, but this is principally due to increases in larger customer consumption. A small mass market increase is directly attributable to the hot summer period. These increases are not predicted to be sustained.

Figure 1: Nelson Electricity Historical Peak Demand and Forecast Demand

Figure 2: Nelson Electricity Historical GXP and Billed Consumption MWh