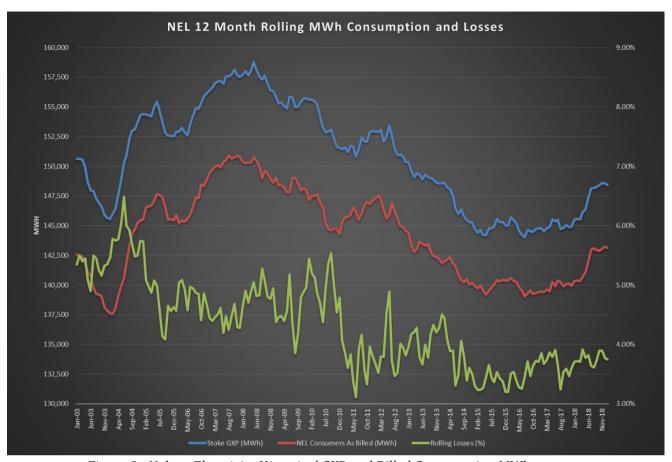

Figure 1: Nelson Electricity Historical Peak Demand and Forecast Demand

Figure 2: Nelson Electricity Historical GXP and Billed Consumption MWh